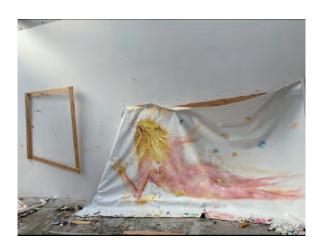

"Every work of art is part of a painting family!" says Kobayashi.

In this exhibition entitled "FAMILY / Family of this Planet", floor-mounted and wall-hung paintings, a mixture of old and new, are arranged on each of the gallery's three floors, illuminated by a variety of light. The painting of a horse with a paintbrush in its mouth is "Portrait of the artist", the painting of a model facing the artist is "Model of this Planet", and "Lemons" depicts lemons from Artist's studio by the seaside.

It is like a house where the paintings form a living family of stars!

And "Feeling A", a heart-shaped canvas paired with "Feeling B", jumped out of the frame and hung on the wall of Shiroiya Hotel in Maebashi.