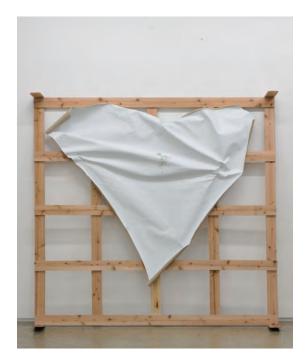

Kobayashi's paintings, which he paints while stretching the canvas, are created by physically interacting with the irregularly cut two-dimensional canvas and using his fingers, hands and other body parts to directly apply paint to the canvas, while at the same time being fixed in the world of a wooden frame. The painting fixed precariously in the world of frame is a children of another painting, which repeatedly leads to the birth of a new child painting.