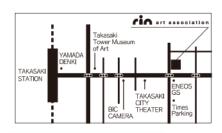

e..."

We hope you will enjoy the way the family of paintings gathered during the Christmas season.



Portrait of the artist ( Where have all the flowers gone?) 2024





Left: feeling A 2011 Light: feeling B (tears in blue) 2012 Copyright the artist, Courtesy of ShugoArts, Photo by Shigeo Muto

## "Pair works Separation Exhibition"

vanue: Shiroiya Hotel

2024.10.27(sun)-12.28(sat)

% Please use Shiraiya The Lounge to view the exhibited works.

Shiroiya Hotel 2-2-15 Honmachi, Maebashi, Gunma 3710023 Japan

tel: +81 27-231-4618



cooperation: ShugoArts

Open 11:00-19:00 Closed on monday and tuesday

contact

rin art association

5-24 Iwaoshimachi Takasaki, Gunma 370-0044 Japan

tel: +81 27-387-0195

email: contact@rinartassociation

web: https://rinartassociation.com/exhibition-current