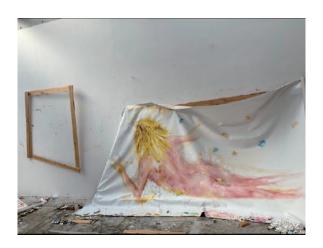

"Every work of art is part of a painting family!" says Kobayashi.

In this exhibition entitled "FAMILY / Family of this Planet", floor-mounted and wall-hung paintings, a mixture of old and new, are arranged on each of the gallery's three floors, illuminated by a variety of light. The painting of a horse with a paintbrush in its mouth is "Portrait of the artist", the painting of a model facing the artist is "Model of this Planet", and "Lemons" depicts lemons from my studio by the seaside.

It is like a house where the paintings form a living family of stars!

And "Feeling A", a heart-shaped canvas paired with "Feeling B", jumped out of the frame and hung on the wall of Shiroiya Hotel in Maebashi.