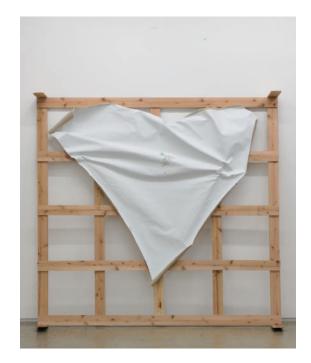

Kobayashi's paintings, which he paints while stretching the canvas, are created by physically interacting with the irregularly cut two-dimensional canvas and using his fingers, hands and other body parts to directly apply paint to the canvas, while at the same time being fixed in the world of a wooden frame. The painting fixed precariously in the world of frame is a children of another painting, which repeatedly leads to the birth of a new child painting.

"Every work of art is part of a painting family!" says Kobayashi.

In this exhibition entitled "FAMILY / Family of this Planet", floor-mounted and wall-hung paintings, a mixture of old and new, are arranged on each of the gallery's three floors, illuminated by a variety of light. The painting of a horse with a paintbrush in its mouth is "Portrait of the artist", the painting of a model facing the artist is "Model of this Planet", and "Lemons" depicts lemons from my studio by the seaside.